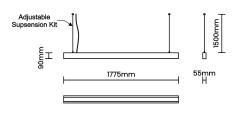

# **Construction & Materials**

Housing Extruded Aluminium

Primary Lens -

Primary Reflector -

Secondary Reflector -

Body Finish White,Black,Custom

Diffuser Microprismatic

Antiglare Baffle -

# Thermal Management

Heat Sink Material Aluminium

Cooling Technique Passive Cooling