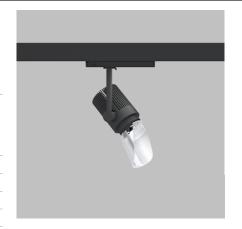

# Artlight ITA | 30W

## **Product Reference**

**Environment Indoor** 

Installation Track Mounted

## **Construction & Materials**

Housing Aluminium

Primary Lens PMMA

Primary Reflector PC metallised

Secondary Reflector -

Body Finish White,Black

Diffuser -

Antiglare Baffle -