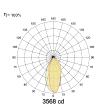

# Artlight ITA | 30W

## **Product Reference**

**Environment Indoor** 

Installation Track Mounted

## **Construction & Materials**

Housing Aluminium

Primary Lens PMMA

Primary Reflector PC metallised

Secondary Reflector -

Body Finish White,Black

Diffuser -

Antiglare Baffle -

## Thermal Management

Heat Sink Material Die cast Aluminium

Cooling Technique Passive Cooling

## **Optical System**

Beam Direction Adjustable

Tilt Yes

Swivel Yes

## **Electrical System**

Driven with Constant Current Driver

Input Voltage/Hz 220V- 240V/50-60Hz

Control Gear Included

Mounting Integral

LED Power Watts 24.9W

System Power Watts 28.6W

Operating Voltage Vin 220-240 Vac

Power Factor p.f. > 0.95





# **Light Distribution**



# **LED Technology**

Binning 3 Step MacAdam

LED Life Time @ L70/B10 >50000 hours

Colour Rendering (CRI) CRI80, CRI90

Led Type COB

LED Fitted CREE COB LED 36Vdc/700mA

#### Controls

Standard Switchable On/Off

Optional Non Dimmable

## **Ordering Details**

| Code Example: | Name         | Watt | CCT   | CRI   | Angle | Finish | Control |
|---------------|--------------|------|-------|-------|-------|--------|---------|
|               | Artlight ITA | 30W  | WW27K | CRI80 |       | SWH    | On/Off  |

Select one from each column with highlighted values to create the ordering code

| NAME         | WATT | LUMEN | EFFICACY | ССТ   |       | CRI   | ANGLE | FINISH |     | CONTROL      |        |
|--------------|------|-------|----------|-------|-------|-------|-------|--------|-----|-