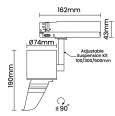

## **Construction & Materials**

Housing Aluminium

Primary Lens PMMA

Primary Reflector PC metallised

Secondary Reflector -

Body Finish White,Black

Diffuser -

Antiglare Baffle -

## Thermal Management

Heat Sink Material Die cast Aluminium

Cooling Technique Passive Cooling

## **Optical System**

Beam Direction Adjustable

Tilt Yes

Swivel Yes