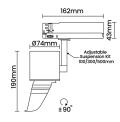

# Artlight ITA | 22W

#### **Product Reference**

**Environment Indoor** 

Installation Track Mounted

### **Construction & Materials**

Housing Aluminium

Primary Lens PMMA

Primary Reflector PC metallised

Secondary Reflector -

Body Finish White,Black

Diffuser -

Antiglare Baffle -

#### Thermal Management

Heat Sink Material Die cast Aluminium

Cooling Technique Passive Cooling

## Optical System

Beam Direction Adjustable

Tilt Yes

Swivel Yes

## **Electrical System**

Driven with Constant Current Driver

Input Voltage/Hz 220V- 240V/50-60Hz

Control Gear Included

Mounting Integral

LED Power Watts 18.6W

System Power Watts 21.4W

Operating Voltage Vin 220-240 Vac

Power Factor p.f. > 0.95





## **Light Distribution**



## **LED Technology**

Binning 3 Step MacAdam

LED Life Time @ L70/B10 >50000 hours

Colour Rendering (CRI) CRI80,CRI90

Led Type COB

LED Fitted CREE COB LED 36Vdc/500mA

#### Controls

Standard Switchable On/Off

Optional Non Dimmable

### **Ordering Details**

|               | Artlight ITA | 22w  | WW27K | CRI80 |       | SWH    | On/Off  |  |
|---------------|--------------|------|-------|-------|-------|--------|---------|--|
| Code Example: | Name         | Watt | CCT   | CRI   | Angle | Finish | Control |  |

Select one from each column with highlighted values to create the ordering code

| NAME         | WATT | LUMEN | EFFICACY | ССТ   |       | CRI   | ANGLE | FINISH |     | CONTROL      |        |
|--------------|------|-------|----------|-------|-