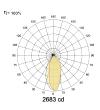

# Artlight ITA | 22W

#### **Product Reference**

**Environment Indoor** 

Installation Track Mounted

### **Construction & Materials**

Housing Aluminium

Primary Lens PMMA

Primary Reflector PC metallised

Secondary Reflector -

Body Finish White,Black

Diffuser -

Antiglare Baffle -

#### Thermal Management

Heat Sink Material Die cast Aluminium

Cooling Technique Passive Cooling

## Optical System

Beam Direction Adjustable

Tilt Yes

Swivel Yes

## **Electrical System**

Driven with Constant Current Driver

Input Voltage/Hz 220V- 240V/50-60Hz

Control Gear Included

Mounting Integral

LED Power Watts 18.6W

System Power Watts 21.4W

Operating Voltage Vin 220-240 Vac

Power Factor p.f. > 0.95





## **Light Distribution**



## **LED Technology**

Binning 3 Step MacAdam

LED Life Time @ L70/B10 >50000 hours

Colour Rendering (CRI) CRI80,CRI90

Led Type COB

LED Fitted CREE COB LED 36Vdc/500mA

#### Controls

Standard Switchable On/Off

Optional Non Dimmable

### **Ordering Details**

|               | Artlight ITA | 22w  | WW27K | CRI80 |       | SWH    | On/Off  |  |
|---------------|--------------|------|-------|-------|-------|--------|---------|--|
| Code Example: | Name         | Watt | CCT   | CRI   | Angle | Finish | Control |  |

Select one from each column with highlighted values to create the ordering code

| NAME         | WATT | LUMEN | EFFICACY | ССТ   |       | CRI   | ANGLE | FINISH |     | CONTROL      |        |
|--------------|------|-------|----------|-------|-------|-------|-------|------