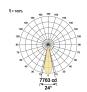

# **Light Distribution**

## **Ordering Details**

| Code Example: | Name                              | Watt | CCT   | CRI   | Angle   | Finish | Control |  |
|---------------|-----------------------------------|------|-------|-------|---------|--------|---------|--|
|               | Spot On Framer ITA 85 Narrow Beam | 28W  | WW27K | CRI80 | 24°-34° | SBL    | On/Off  |  |

Select one from each column with highlighted values to create the ordering code

| NAME                              | WATT | LUMEN | EFFICACY | ССТ   |       | CRI   | ANGLE   | FINISH  |     | CONTROL      |        |
|-----------------------------------|------|-------|----------|-------|-------|-------|---------|---------|-----|--------------|--------|
| Spot On Framer ITA 85 Narrow Beam | 28W  | 1132  | 41       | 2700K | WW27K | CRI80 | 24°-34° | Black : | SBL | Non Dimmable | On/Off |
|                                   |      | 1159  | 42       | 3000K | WW30K | CRI90 |         |         |     |              |        |
|                                   |      | 1214  | 44       | 4000K | NW40K |       |         |         |     |              |        |
|                                   |      | 1242  | 45       | 5700K | CW57K |       |         |         |     |              |        |
| Spot On Framer ITA 85 Narrow Beam | 28W  |       |          | WW27K |       | CRI80 | 24°-34° | SBL     |     | On/Off       |        |