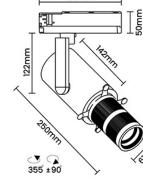

## **Construction & Materials**

Housing Aluminium

Primary Lens PMMA

Primary Reflector -

Secondary Reflector -

Body Finish Black

Diffuser -

Antiglare Baffle -

# **Optical System**

Beam Direction Adjustable

Tilt Yes

Swivel Yes