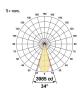

# **Light Distribution**

## **Ordering Details**

| Code Example: | Name                              | Watt | CCT   | CRI   | Angle   | Finish | Control |  |
|---------------|-----------------------------------|------|-------|-------|---------|--------|---------|--|
|               | Spot On Framer ITA 85 Narrow Beam | 28W  | WW27K | CRI80 | 24°-34° | SBL    | On/Off  |  |

Select one from each column with highlighted values to create the ordering code

| NAME                              | WATT | LUMEN | EFFICACY | ССТ   |       | CRI   | ANGLE   | FINISH  |     | CONTROL      |        |
|-----------------------------------|------|-------|----------|-------|-------|-------|---------|---------|-----|--------------|--------|
| Spot On Framer ITA 85 Narrow Beam | 28W  | 1132  | 41       | 2700K | WW27K | CRI80 | 24°-34° | Black : | SBL | Non Dimmable | On/Off |
|                                   |      | 1159  | 42       | 3000K | WW30K | CRI90 |         |         |     |              |        |
|                                   |      | 1214  | 44       | 4000K | NW40K |       |         |         |     |              |        |
|                                   |      | 1242  | 45       | 5700K | CW57K |       |         |         |     |              |        |
| Spot On Framer ITA 85 Narrow Beam | 28W  |       |          | WW27K |       | CRI80 | 24°-34° | SBL     |     | On/Off       |        |