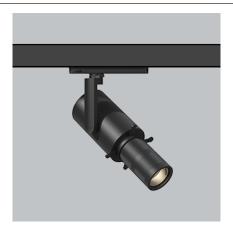

#### **Product Reference**

**Environment Indoor** 

Installation Track Mounted

## **Construction & Materials**

Housing Aluminium

Primary Lens PMMA

Primary Reflector -

Secondary Reflector -

Body Finish Black

Diffuser -

Antiglare Baffle -

# **Optical System**

Beam Direction Adjustable

Tilt Yes

Swivel Yes