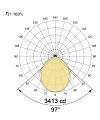

# **Light Distribution**

## **Ordering Details**

| Code Example: | Name          | Watt | ССТ   | CRI   | Angle |     | Control |  |
|---------------|---------------|------|-------|-------|-------|-----|---------|--|
|               | Roa R MPD 240 | 80W  | WW27K | CRI80 | 97°   | SWH | On/Off  |  |