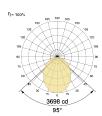

# Light Distribution

**Electrical System** 

Driven with Constant Current Driver

Input Voltage/Hz 220V- 240V/50-60Hz

Control Gear Included

Mounting Integral

LED Power Watts 56.3W

System Power Watts 64.7W