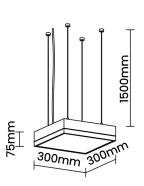

### **Product Reference**

**Environment Indoor** 

Installation Ceiling Suspended

#### **Construction & Materials**

Housing Extruded and Sheet Aluminium

Primary Lens -

Primary Reflector White Optics

Secondary Reflector -

Body Finish White,Black,Custom

Diffuser Opal PC, Microprismatic

Antiglare Baffle -