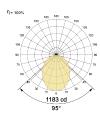

CRI 90



### **Product Reference**

**Environment Indoor** 

Installation Ceiling Suspended

#### **Construction & Materials**

Housing Extruded and Sheet Aluminium

Primary Lens -

Primary Reflector White Optics

Secondary Reflector -

Body Finish White,Black,Custom

Diffuser Opal PC, Microprismatic

Antiglare Baffle -

#### Thermal Management

Heat Sink Material Aluminium

Cooling Technique Passive Cooling

#### **Optical System**

Beam Direction General Diffuse

Tilt No

Swivel No

## **Electrical System**

Driven with Constant Current Driver

Input Voltage/Hz 220V- 240V/50-60Hz

Control Gear Included

Mounting Integral

LED Power Watts 21.1W

System Power Watts 24.2W

Operating Voltage Vin 220-240 Vac

Power Factor p.f. > 0.95





## **Light Distribution**



# **LED Technology**

Binning 3 Step MacAdam

LED Life Time @ L70/B10 >50000 hours

Colour Rendering (CRI) CRI80,CRI90

Led Type SMD mid power

LED Fitted Samsung Mid power LED array 42V-48Vdc/500mA

# Controls

Standard Switchable On/Off

Optional DDIM,CASAMBI,Non Dimmable

### **Ordering Details**

|               | TownSquare P 30 | 25W  | WW27K | CRI80 | 95°   | SWH    | On/Off  | Т |
|---------------|-----------------|------|-------|-------|-------|--------|---------|---|
| Code Example: | Name            | Watt | CCT   | CRI   | Angle | Finish | Control |   |

Select one from each column with highlighted values to create the ordering code

| NAME            | WATT | LUMEN | EFFICACY | ССТ         |       | CRI   | ANGLE | FINISH |     | CONTROL       |        |
|-----------------|-