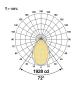

L80B10 >50,000h MacAdam Step 3







# Twinline P MPD 240 | 40W

### **Product Reference**

**Environment Indoor** 

Installation Ceiling Suspended

### **Construction & Materials**

Housing Extruded Aluminium

Primary Lens -

Primary Reflector -

Secondary Reflector -

Body Finish White,Black,Custom

Diffuser Microprismatic

Antiglare Baffle -

## Thermal Management

Heat Sink Material Aluminium

Cooling Technique Passive Cooling

### **Optical System**

Beam Direction General Diffuse

Tilt No

Swivel No

# **Electrical System**

Driven with Constant Current Driver

Input Voltage/Hz 220V- 240V/50-60Hz

Control Gear Included

Mounting Integral

LED Power Watts 34.1W

System Power Watts 39.2W

Operating Voltage Vin 220-240 Vac

Power Factor p.f. > 0.95



# **Light Distribution**



# **LED Technology**

Binning 3 Step MacAdam

LED Life Time @ L70/B10 >50000 hours

Colour Rendering (CRI) CRI80,CRI90

Led Type SMD mid power

LED Fitted Samsung Mid power LED array 32V-36Vdc/1000mA

# Controls

Standard Switchable On/Off

Optional DDIM,CASAMBI,Non Dimmable

# **Ordering Details**

| Code Example: | Name               | Watt | CCT   | CRI   | Angle | Finish | Control |  |
|---------------|--------------------|------|-------|-------|-------|--------|---------|--|
|               | Twinline P MPD 240 | 40W  | WW27K | CRI80 | 72°   | SWH    | On/Off  |  |

Select one from each column with highlighted values to create the ordering code

| NAME               | WATT | LUMEN | EFFICACY | ССТ         |       | CRI   | ANGLE | FINISH |     | CONTROL       |        |
|-----------